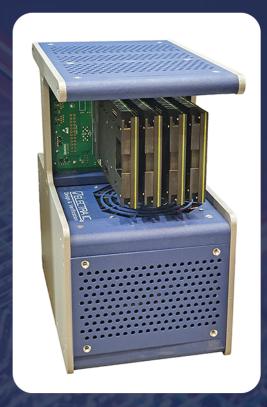

**3U VPX OPEN FRAME DEVELOPMENT CHASSIS** 

The VPX3-CH101 is a VPX open frame chassis designed for development and test. The VPX3-CH101 supports custom or COTS backplanes up to 10 slots.

#### **FEATURES**

- Custom or COTS 3U VPX backplane support up to 10 slots
- ATX power connector
- · Remote power on / off feature via Ethernet Interface