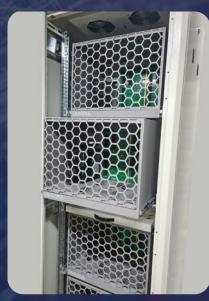

# **6U VPX OPEN FRAME DEVELOPMENT CHASSIS**

The VPX6-CH101 is a VPX open frame chassis designed for development and test. The VPX6-CH101 supports custom or COTS backplanes up to 10 slots.

#### **FEATURES**

- Custom or COTS 6U VPX backplane support up to 10 slots
- ATX power connector
- Remote power On / Off feature via Ethernet Interface
- 19-inch rack-cabinet compatible (7U height)