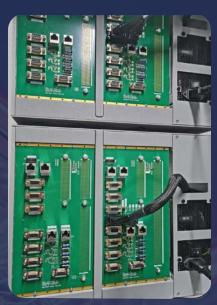

# **6U VPX OPEN FRAME DEVELOPMENT CHASSIS**

The VPX6-CH101 is a VPX open frame chassis designed for development and test. The VPX6-CH101 supports custom or COTS backplanes up to 10 slots.

#### **FEATURES**

- Custom or COTS 6U VPX backplane support up to 10 slots
- ATX power connector
- Remote power On / Off feature via Ethernet Interface
- 19-inch rack-cabinet compatible (7U height)