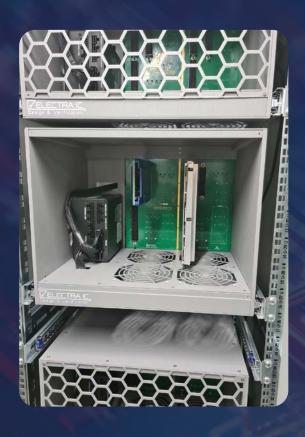

# **6U VPX OPEN FRAME DEVELOPMENT CHASSIS**

The VPX6-CH101 is a VPX open frame chassis designed for development and test. The VPX6-CH101 supports custom or COTS backplanes up to 10 slots.

#### **FEATURES**

- Custom or COTS 6U VPX backplane support up to 10 slots
- ATX power connector
- Remote power On / Off feature via Ethernet Interface
- 19-inch rack-cabinet compatible (7U height)

## COOLING

• 4x 300 CFM Fan with speed control