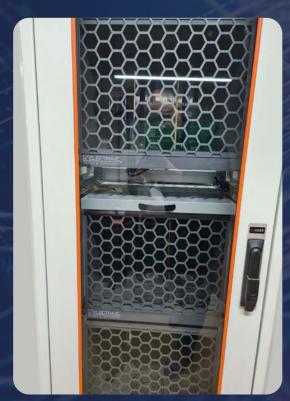

# **6U VPX OPEN FRAME DEVELOPMENT CHASSIS**

The VPX6-CH101 is a VPX open frame chassis designed for development and test. The VPX6-CH101 supports custom or COTS backplanes up to 10 slots.

#### **FEATURES**

- Custom or COTS 6U VPX backplane support up to 10 slots
- ATX power connector
- Remote power On / Off feature via Ethernet Interface
- 19-inch rack-cabinet compatible (7U height)